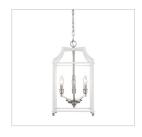

## Leighton PW

UPC: 844375044258

## Mini Pendant

Leighton is a transitional and sleek minimalistic design. These attractive open-cage lanterns are two-toned and offered in multiple color combinations. The smooth painted cages house exposed lamps in either plated Pewter or Satin Gold finishes. The beautiful, airy aesthetic is heightened by the elegance of the exposed candelabras and strong lines. Strategically integrated plated metal accents finish the design.